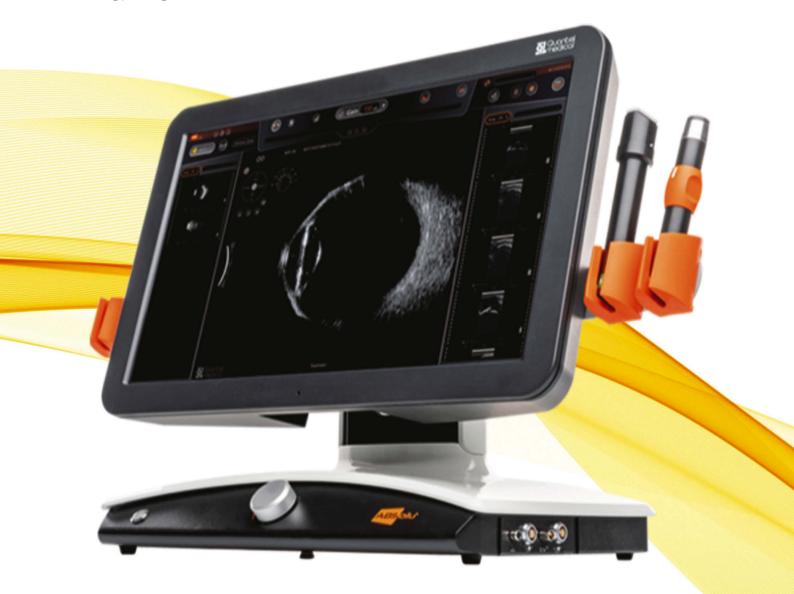

## IMAGING EXCELLENCE

The Absolu offers a huge leap forward with many options including the new 20MHz annular probe for outstanding images of the eye.

It has a 15MHz probe for deeper penetration and the UBM probe for clear anterior detail. It also has A-Scan capability and Standardised A-Scan to assist with oncology diagnosis.