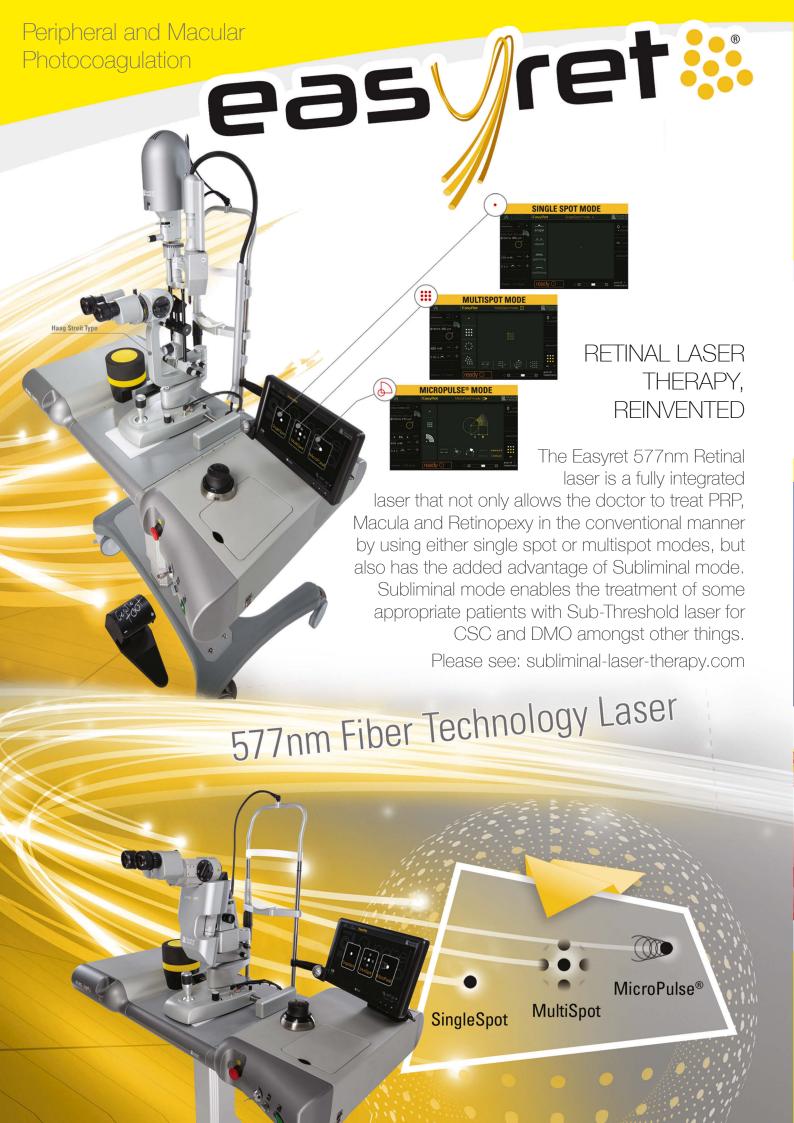

ng top quality products and services for ophthalmology

## tango reflex...

## THE POWER OF TWO SLT and YAG

Move effortlessly between SLT and YAG modes, ensuring that you are able to treat patients across both modalities with maximum accuracy and optimal efficacy.

The Tango Reflex incorporates Ellex's proprietary SLT technology — providing superior energy control, a sharp-edged aiming beam and the industry's fastest firing rate of three shots per second.





## IMAGING EXCELLENCE

The Absolu offers a huge leap forward with many options including the new 20MHz annular probe for outstanding images of the eye.

It has a 15MHz probe for deeper penetration and the UBM probe for clear anterior detail. It also has A-Scan capability and Standardised A-Scan to assist with oncology diagnosis.