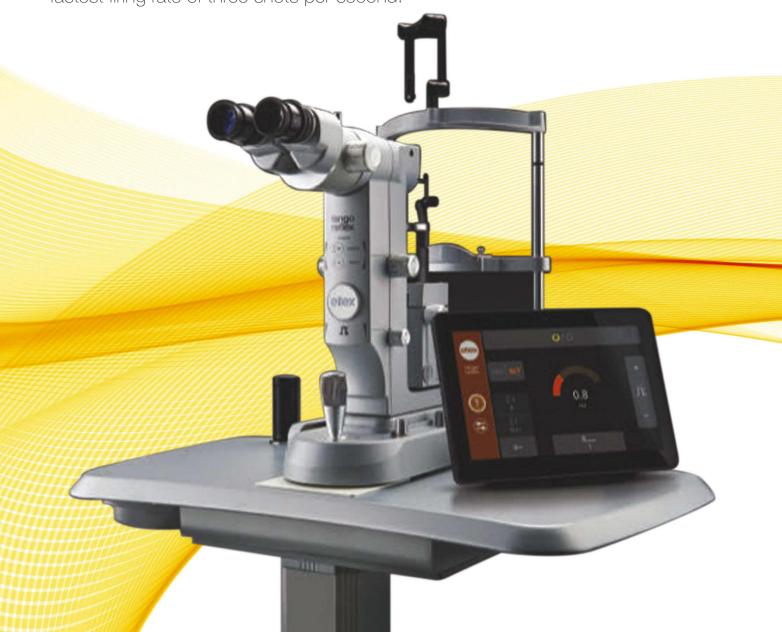

## tango reflex...

## THE POWER OF TWO SLT and YAG

Move effortlessly between SLT and YAG modes, ensuring that you are able to treat patients across both modalities with maximum accuracy and optimal efficacy.

The Tango Reflex incorporates Ellex's proprietary SLT technology — providing superior energy control, a sharp-edged aiming beam and the industry's fastest firing rate of three shots per second.